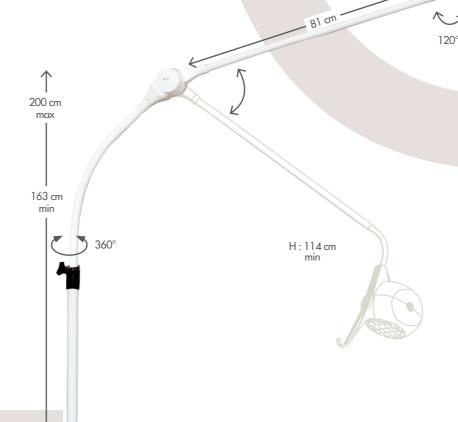

• Suggested colors: white

• Head dimensions: 16 x 13 cm

• Electrical protection: insulation class I

• Standards: IEC 60 601 -1/ -2-41

H: 230 cm

Complete device with heavy and stable foot (equipped with 4 castors with brakes) swivelling 360° around the arm for a total clearance of the useful space for the practitioner. 100 cm long arm with spring compensated articulated arm (L 81 cm) adjustable in height (163 / 200 cm) and allowing a positioning of the lamp head from 114 cm to 230 cm. 14 cm heavy flexible arm with  $360^\circ$ rotation ring and ergonomic handle for precise, smooth and durable positioning of the head in all circumstances.