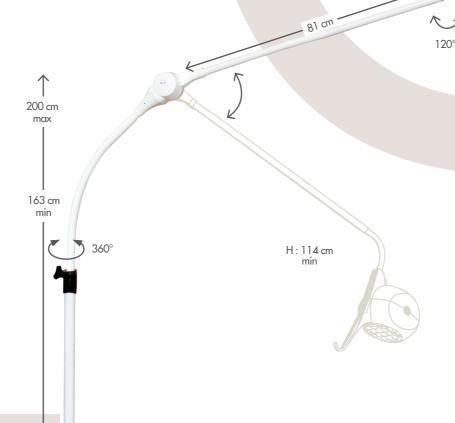

H: 230 cm

Complete device with heavy and stable foot (equipped with 4 castors with brakes) swivelling 360° around the arm for a total clearance of the useful space for the practitioner. 100 cm long arm with spring compensated articulated arm (L 81 cm) adjustable in height (163 / 200 cm) and allowing a positioning of the lamp head from 114 cm to 230 cm. 14 cm heavy flexible arm with  $360^{\circ}$ rotation ring and ergonomic handle for precise, smooth and durable positioning of the head in all circumstances.